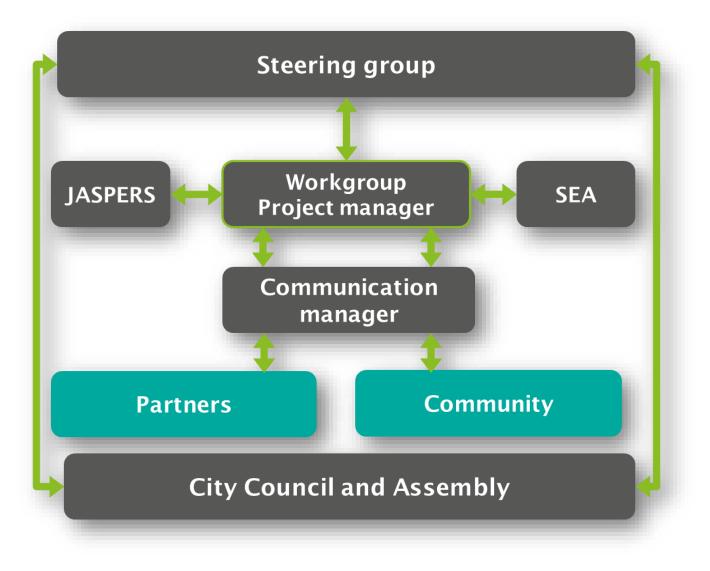

## **Management structure**

• Elaboration city organizations and Municipality

• External project manager

• External PR manager

• Partly external consultants for specific tasks

#### **Management structure**